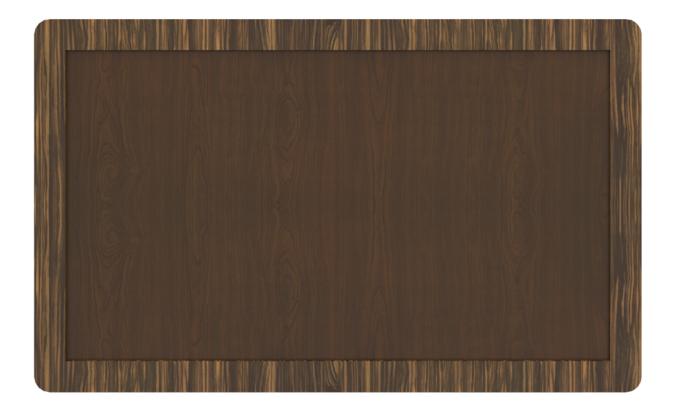

## Headboard

KWalu. Furnishing the Future™

Contemporary Tempe Collection is stunning storage featuring dual-tone finishes and an overlay door and drawer design. The premium, oversized, steel hardware offers contemporary styling and easy-to-grab functionality and the dual-tones make this collection perfect for memory care giving the resident a visual boost.

Model: TEHBS 36W 1D 24H

**Durable Finish** Kwalu's proprietary finish doesn't have any of the drawbacks of wood. The finish is moisture impervious, easy to clean and maintenance-free.

**Chamfered Frames** The raised overlay on this collection is a contrasting finish and adds a classic style feature.